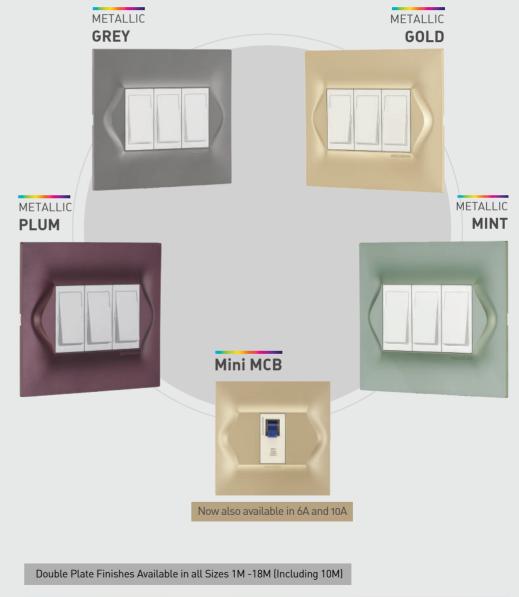

### The Perfect Combination of Design and Protection!

Introducing Glint's New Colour Plates (Double plates) and Mini MCBs! With a modern design in four trendy colors - Metallic Grey, Metallic Gold, Metallic Plum, and Metallic Mint - our colour plates come in 1-18 module sizes, providing a perfect blend of convenience and functionality. Our Mini MCBs, available in 6A and 10A, offer an additional layer of safety to your electrical circuits. Trust Glint to deliver products that combine both style and unparalleled protection.