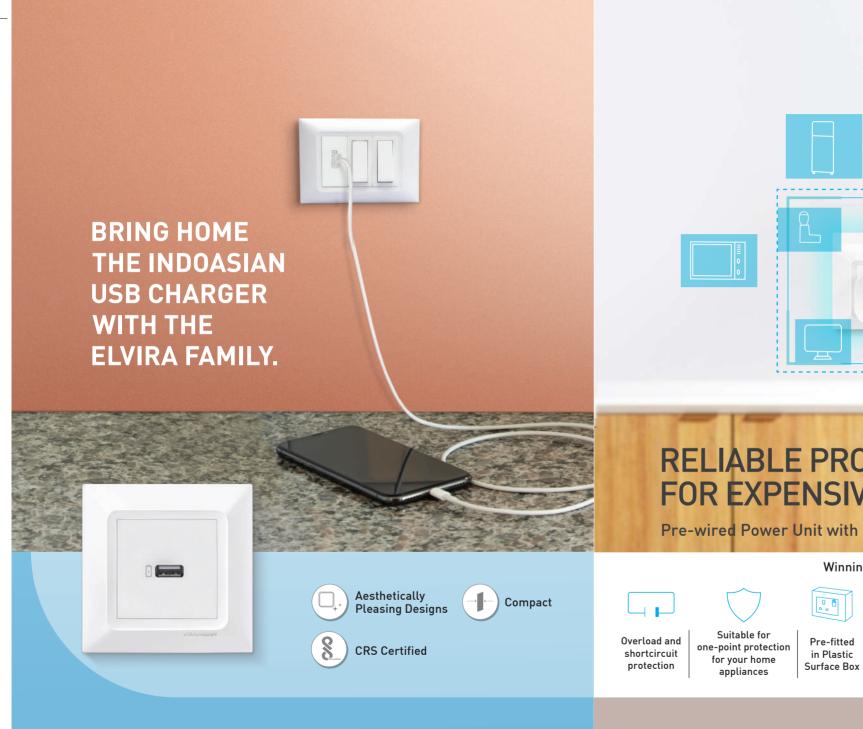

# RELIABLE PROTECTION FOR EXPENSIVE APPLIANCES.

Pre-wired Power Unit with MCB and Plug

## Winning Features

Compact and aesthetically

good in terms

of design

Plug and MCB tested as per IS standards

Well-designed plug with top hand gripping for better fitment and removal