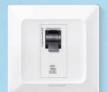

Computer Socket RJ45 Cat. 6

6A Bell Push with Indicator - 2M

TV Socket

Flat Indicator Red

Mini MCB SP C-16

Buzzer 230V

Tel. Socket - RJ11

. .