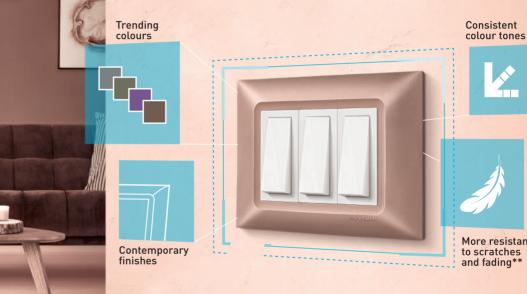

# NEW COLOUR PLATES THAT REFLECT YOUR STYLE.

Colours are an expression of identity. Elvira's range of new colour plates reflect modern lifestyles. They dazzle to bring alive your trending sense of fashion.

All plate finishes available in 1M-18M sizes

ELVIRA
A SENSIBLE SWITCH

\*\*Tested in a controlled environment