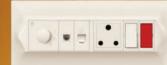

# **PRODUCT RANGE - PLATES**

20A/32A DP Switch

6/16A 3 Pin Socket

Bell Call Indicator

USB-1 Module

6A Bell Push with Indicator - 1M

25A 3 Pin Socket

25A Motor Starter

### **SINGLE PLATE RANGE**

6A Switch

Light Dimmer 400W

Buzzer 230V

6A Bell Push

Telephone Socket RJ 11

Blank Plate

Fan Step Regulator 100W with Indicator