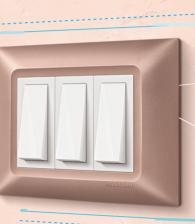

## **SHINES EVEN BEFORE** SWITCHING ON.

Silver Light Purple

Inox Silver

Polarised Grey

Ash Purple

## **NEW COLOUR PLATES** THAT REFLECT YOUR STYLE.

Colours are an expression of identity. Elvira's range of new colour plates reflect modern lifestyles. They dazzle to bring alive your trending sense of fashion.

and fading\*\*

Consistent

colour tones

| Product Name                         | Cat. No. | MRP (₹) | Available Units        |
|--------------------------------------|----------|---------|------------------------|
| Silver Light Purple Plate & Frame 3M | 800203   | 114     | 1/2/3/4/6/8/12/16/18M* |
| Inox Silver Plate & Frame 3M         | 800213   | 114     | 1/2/3/4/6/8/12/16/18M* |
| Polarised Grey Plate & Frame 3M      | 800223   | 122     | 1/2/3/4/6/8/12/16/18M* |
| Ash Purple Plate & Frame 3M          | 800233   | 122     | 1/2/3/4/6/8/12/16/18M* |
| * The MRP of each module differs     |          |         |                        |